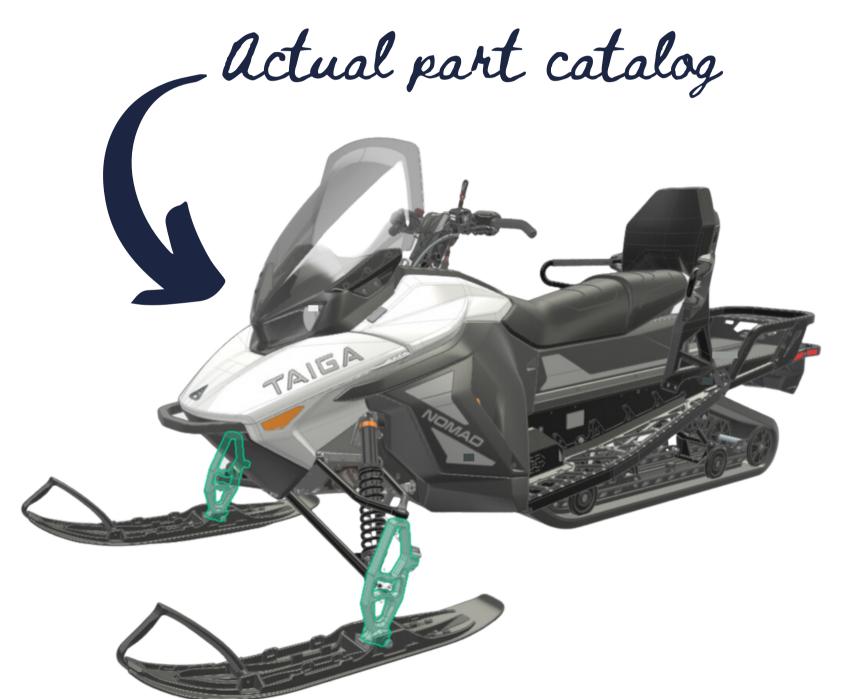

#### **3D Part Catalogs**

Exploded views and callouts are obsolete. Automate your catalog by linking your 3D models to your sBOM.