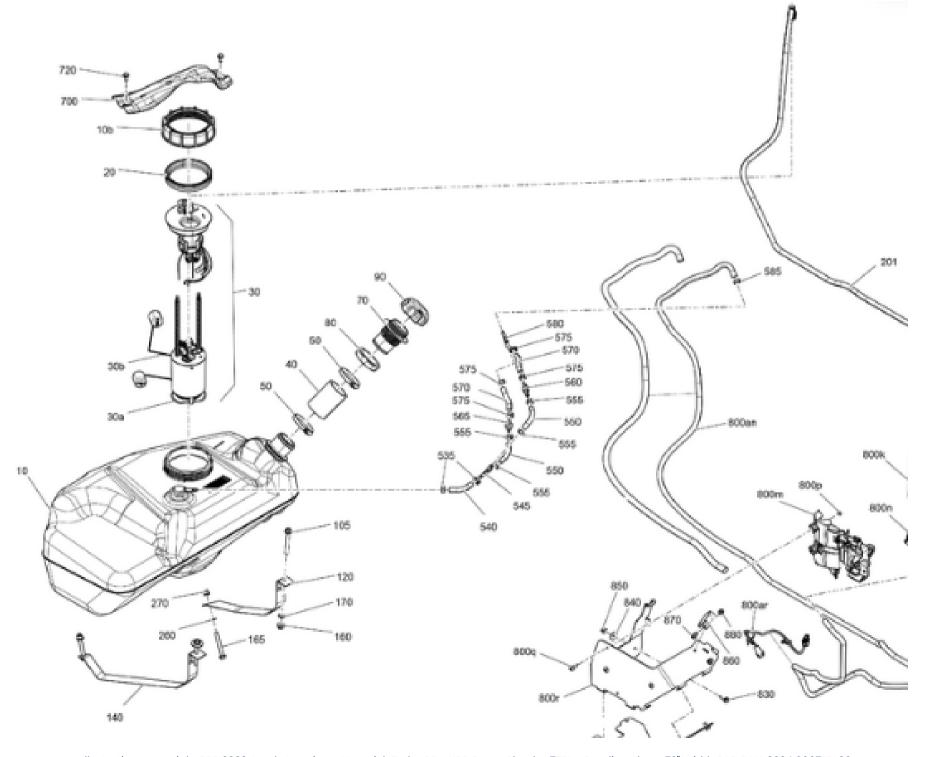

# Exploded views are inefficient

#### Takes hours to create

Laying out 3D geometry on 2D paper is an art.

#### Difficult to update

Many steps to revise published illustrations after a change notice

#### Prone to errors

Callouts have to match sBOM; easy to miss a part, numbering is hard to keep track of

#### Hard to find parts

Users need to know what system a part is in to find it. Lots of switching between systems.

#### **3D Part Catalogs**

Exploded views and callouts are obsolete. Automate your catalog by linking your 3D models to your sBOM.